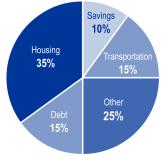

## Fritter Finder

Ever wonder where all of your money goes? The Fritter Finder can help you track where you spend your money. At the end of the week, you'll have a clear idea of where those extra dollars could be hiding. In the future, you can use funds you currently fritter away to increase savings, pay off bills or buy something special. (The chart to the right represents a nationwide guideline for a balanced budget.)